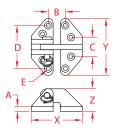

## HEAVY DUTY HATCH HINGE 316 STAINLESS STEEL

| ITEM       | A     | В     | С     | D     | E     | <b>X</b><br>(height) | <b>Y</b><br>(length) | <b>Z</b><br>(width) | WT<br>(lb) | PACKAGING<br>TYPE | EACH<br>(qty) | INNER<br>(qty) | CARTON<br>(qty) | UPC          |
|------------|-------|-------|-------|-------|-------|----------------------|----------------------|---------------------|------------|-------------------|---------------|----------------|-----------------|--------------|
| STANDARD   |       |       |       |       |       |                      |                      |                     |            |                   |               |                |                 |              |
| S3824-0075 | 0.25" | 0.90" | 1.36" | 2.20" | 0.20" | 2.66"                | 2.95"                | 1.28"               | 0.52       | POLYBAG           | 1             | 1              | 50              | 791506058113 |

## **NOTE:**

USE 8 #10 FASTENERS. HEAVY DUTY HINGE WITH PRECISION CAST COMPONENTS. PIN IS STAINLESS AND REMOVABLE. REFERENCE "FASTENER MATCHING CHART" FOR COMPATIBLE FASTENERS.
ALL DIMENSIONS ARE NOMINAL (+/- 3%) AND ARE SUBJECT TO CHANGE WITHOUT NOTICE.