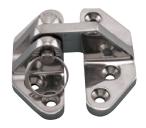

## HEAVY DUTY HATCH HINGE 316 STAINLESS STEEL

| ITEM       | A     | В     | С     | D     | E     | <b>X</b><br>(height) | <b>Y</b><br>(length) | <b>Z</b><br>(width) | WT<br>(lb) | PACKAGING<br>TYPE | EACH<br>(qty) | INNER<br>(qty) | CARTON<br>(qty) | UPC          |
|------------|-------|-------|-------|-------|-------|----------------------|----------------------|---------------------|------------|-------------------|---------------|----------------|-----------------|--------------|
| STANDARD   |       |       |       |       |       |                      |                      |                     |            |                   |               |                |                 |              |
| S3824-0075 | 0.25" | 0.90" | 1.36" | 2.20" | 0.20" | 2.66"                | 2.95"                | 1.28"               | 0.52       | POLYBAG           | 1             | 1              | 50              | 791506058113 |

## **NOTE:**

USE 8 #10 FASTENERS. HEAVY DUTY HINGE WITH PRECISION CAST COMPONENTS. PIN IS STAINLESS AND REMOVABLE. REFERENCE "FASTENER MATCHING CHART" FOR COMPATIBLE FASTENERS.
ALL DIMENSIONS ARE NOMINAL (+/- 3%) AND ARE SUBJECT TO CHANGE WITHOUT NOTICE.